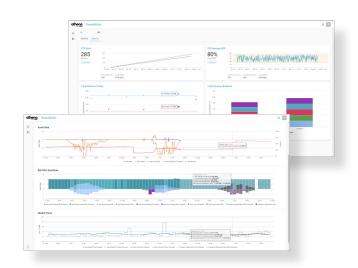

#### **Real-Time Performance Updates**

Stay on top of your asset's performance with systematic and regular updates. No more manual-derived data or guesswork—know how your portfolio performs in real-time.